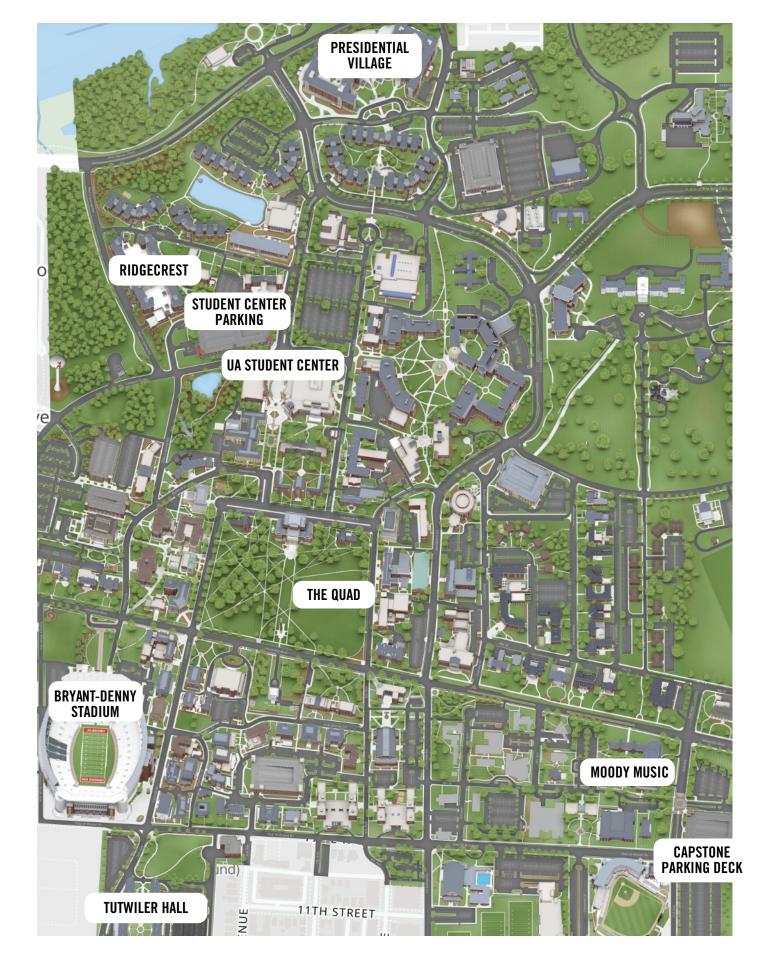

## **INTERACTIVE CAMPUS MAP** (view routes and live construction updates)

## Through the interactive campus map you can:

- turn on Bama Bound routes for Day 1 and 2 and locate specific points of interest for orientation (click the 3 lines at the top left of your phone screen after visiting the QR code above)
- pull up parking information
- search buildings and any location on campus
- get step by step instructions by clicking the Wayfinding button at the top of the map.

## TURN BY TURN DIRECTIONS TO CAMPUS PARKING DECKS

| IF YOU'RE                                                                    | WHERE TO PARK               | PARKING DECK ADDRESS  |
|------------------------------------------------------------------------------|-----------------------------|-----------------------|
| Lodging in Ridgecrest South or<br>Ridgecrest West                            | Student Center Parking Deck | 800 Campus Drive West |
| Attending Day 1 Parent and Student Orientation                               | Student Center Parking Deck | 800 Campus Drive West |
| Attending Day 2 Student Orientation<br>(and the student is in their own car) | Student Center Parking Deck | 800 Campus Drive West |
| Attending Day 2 Parent Orientation                                           | Capstone Parking Deck       | 921 2nd Avenue        |