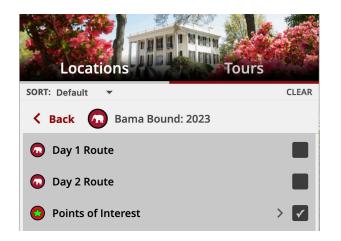

## Through the interactive campus map you can:

- turn on Bama Bound routes for Day 1 and 2 and locate specific points of interest for orientation (click the 3 lines at the top left of your phone screen after visiting the QR code above)
- pull up parking information
- search buildings and any location on campus
- get step by step instructions by clicking the Wayfinding button at the top of the map.