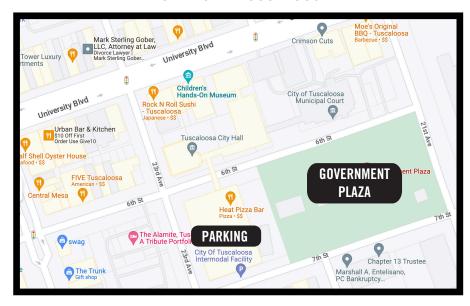

### **FAMILY WEEKEND 2024 SCHEDULE**



# **CRIMSON RIDE BUS/SHUTTLE ROUTES**



#### **DOWNTOWN TUSCALOOSA**



# FRIDAY NIGHT EVENT LOCATIONS



#### **INTERACTIVE CAMPUS MAP**

(view routes and live construction updates)

#### With the interactive campus map you can:

- turn on Family Weekend routes for different days and locate specific points of interest (click the 3 lines at the top left of your phone screen after visiting the QR code above)
- pull up parking information
- search buildings and any location on campus
- receive step-by-step instructions by clicking the Wayfinding button at the top of the map