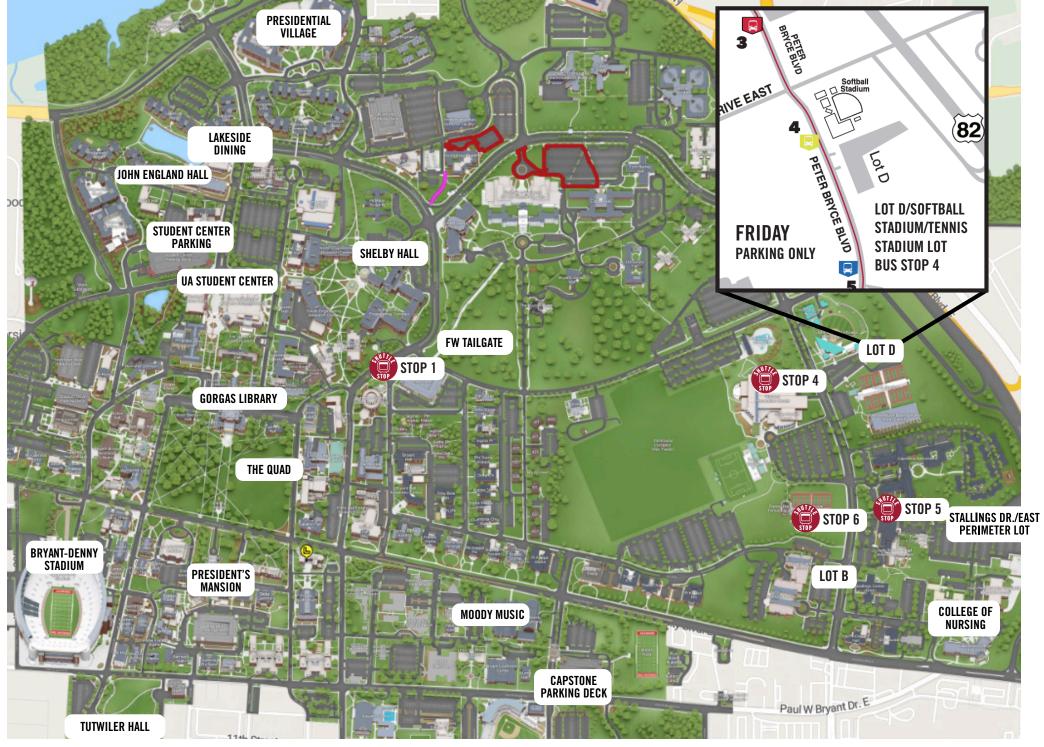

# **CRIMSON RIDE BUS/SHUTTLE ROUTES**

# FRIDAY NIGHT EVENT LOCATIONS

#### **INTERACTIVE CAMPUS MAP**

(view routes and live construction updates)

#### With the interactive campus map you can:

- turn on Family Weekend routes for different days and locate specific points of interest (click the 3 lines at the top left of your phone screen after visiting the QR code above)
- pull up parking information
- search buildings and any location on campus
- receive step-by-step instructions by clicking the Wayfinding button at the top of the map